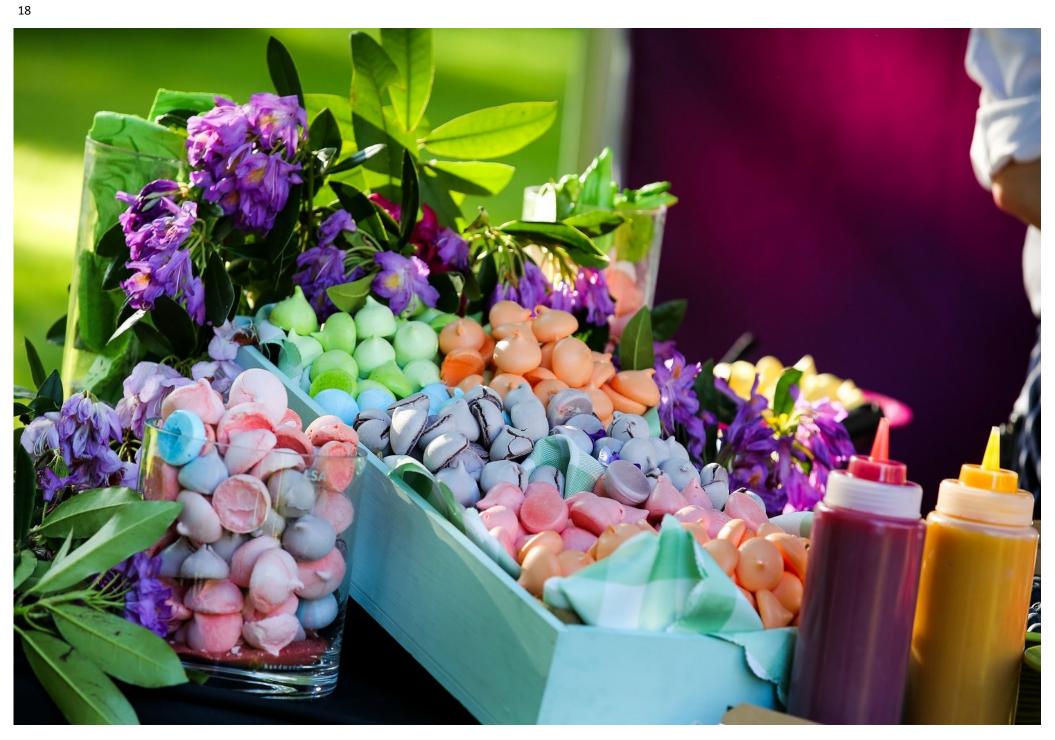

## A Little Extra

Still not full? Need something to fill all the corners? May we suggest:

#### Pick 'n' Mix Sweet Shop - £1.50 per person – min 50 guests

When you were younger, did you ever use those pink-and-white-striped paper bags to buy pick 'n' mix at the sweet shop or the cinema? So did we! Those stripy bags still bring back glimpses of childhood memories, so why not use them at your event?

A sweet table is a great way to add nostalgic vibes to your event and get all the guests reminiscing about their carefree childhood days. Everyone will enjoy helping themselves to some sweet goodies, the range on offer will satisfy any sweet tooth!