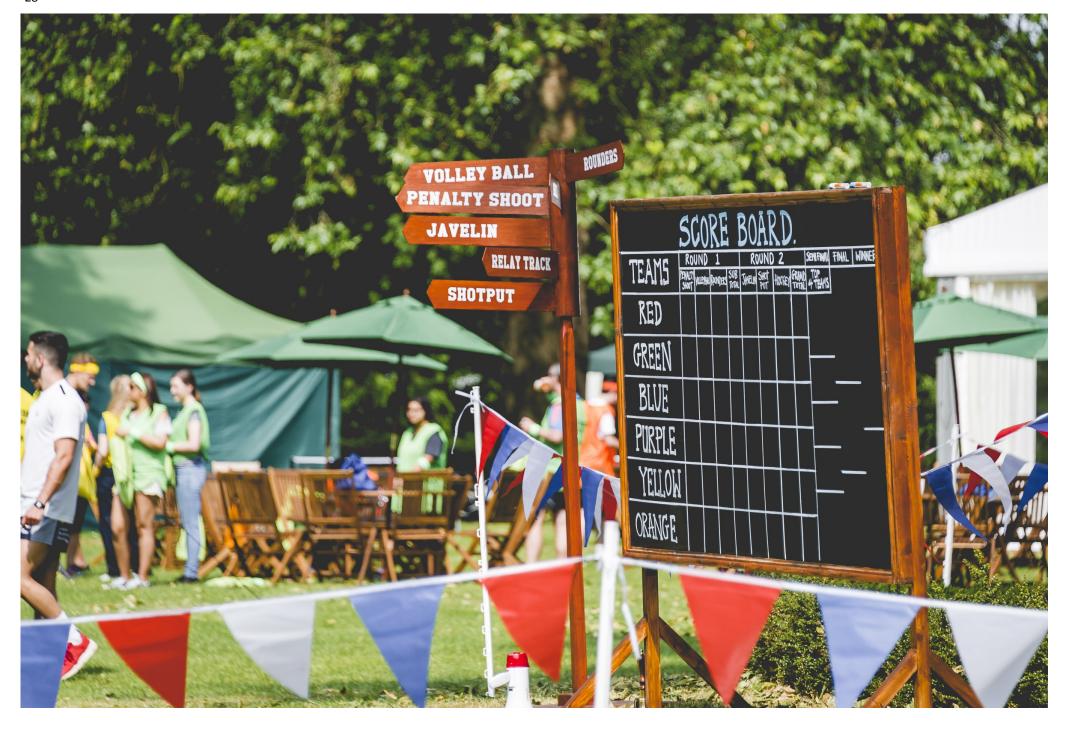

## Games, Games, Games

With four acres of lawns to spread out over, the entertainment possibilities are endless. Whether you fancy It's a Knockout-style challenges and sports day activities to soap box derbies or city wide treasure hunts, we have the space to meet your needs.

Fancy a game of football or croquet? We can provide a giant garden games pack to keep your guests entertained. Want something a bit more memorable? We work with a range of leading team-building companies and suppliers to create events which enhance team development, improve group relationships and create truly unforgettable experiences which everyone will enjoy.

The choice is yours and we'll work with you to create your perfect event. Whether you want a game of softball before a BBQ or a relaxing makeover after a challenging assault course, we have everything you need to keep you and your team entertained.

| <ul> <li>Traditional Garden Games</li> </ul>                          | £325.00      |                                                                                                                                                                                                                                                                                                                                                                                                                                                                                                                                                                                                                                                                                                                                                                                                                                                                                                                                                                                                                                                                                                                                                                                                                                                                                                                                                                                                                                                                                                                                                                                                                                                                                                                                                                                                                                                                                                                                                                                                                                                                                                                     | from £175.00 |  |  |
|-----------------------------------------------------------------------|--------------|---------------------------------------------------------------------------------------------------------------------------------------------------------------------------------------------------------------------------------------------------------------------------------------------------------------------------------------------------------------------------------------------------------------------------------------------------------------------------------------------------------------------------------------------------------------------------------------------------------------------------------------------------------------------------------------------------------------------------------------------------------------------------------------------------------------------------------------------------------------------------------------------------------------------------------------------------------------------------------------------------------------------------------------------------------------------------------------------------------------------------------------------------------------------------------------------------------------------------------------------------------------------------------------------------------------------------------------------------------------------------------------------------------------------------------------------------------------------------------------------------------------------------------------------------------------------------------------------------------------------------------------------------------------------------------------------------------------------------------------------------------------------------------------------------------------------------------------------------------------------------------------------------------------------------------------------------------------------------------------------------------------------------------------------------------------------------------------------------------------------|--------------|--|--|
| (Croquet, boules, French cricket, giant Jenga, giant Connect 4, giant |              | (table tennis, fusbol, air hockey)                                                                                                                                                                                                                                                                                                                                                                                                                                                                                                                                                                                                                                                                                                                                                                                                                                                                                                                                                                                                                                                                                                                                                                                                                                                                                                                                                                                                                                                                                                                                                                                                                                                                                                                                                                                                                                                                                                                                                                                                                                                                                  |              |  |  |
| chess, frizbees)                                                      |              |                                                                                                                                                                                                                                                                                                                                                                                                                                                                                                                                                                                                                                                                                                                                                                                                                                                                                                                                                                                                                                                                                                                                                                                                                                                                                                                                                                                                                                                                                                                                                                                                                                                                                                                                                                                                                                                                                                                                                                                                                                                                                                                     | from £350.00 |  |  |
|                                                                       | £325.00      |                                                                                                                                                                                                                                                                                                                                                                                                                                                                                                                                                                                                                                                                                                                                                                                                                                                                                                                                                                                                                                                                                                                                                                                                                                                                                                                                                                                                                                                                                                                                                                                                                                                                                                                                                                                                                                                                                                                                                                                                                                                                                                                     | from £330.00 |  |  |
| (Softball, football, rounders, volleyball)                            |              | (indoors or outdoors coconut shy, hook a d                                                                                                                                                                                                                                                                                                                                                                                                                                                                                                                                                                                                                                                                                                                                                                                                                                                                                                                                                                                                                                                                                                                                                                                                                                                                                                                                                                                                                                                                                                                                                                                                                                                                                                                                                                                                                                                                                                                                                                                                                                                                          |              |  |  |
|                                                                       | from £200.00 | Retro arcade games                                                                                                                                                                                                                                                                                                                                                                                                                                                                                                                                                                                                                                                                                                                                                                                                                                                                                                                                                                                                                                                                                                                                                                                                                                                                                                                                                                                                                                                                                                                                                                                                                                                                                                                                                                                                                                                                                                                                                                                                                                                                                                  | from £350.00 |  |  |
| ⊲ Magician                                                            | from £200.00 | ⊲ Blackjack or Roulette Tables                                                                                                                                                                                                                                                                                                                                                                                                                                                                                                                                                                                                                                                                                                                                                                                                                                                                                                                                                                                                                                                                                                                                                                                                                                                                                                                                                                                                                                                                                                                                                                                                                                                                                                                                                                                                                                                                                                                                                                                                                                                                                      | from £375.00 |  |  |
| ⊲ Photobooth                                                          | from £650.00 | Scalextric     Scalextric | from £850.00 |  |  |
| Indoor laser shooting                                                 | from £650.00 | 8-track scalextric with computerised scoreboard, plus 1 marshal                                                                                                                                                                                                                                                                                                                                                                                                                                                                                                                                                                                                                                                                                                                                                                                                                                                                                                                                                                                                                                                                                                                                                                                                                                                                                                                                                                                                                                                                                                                                                                                                                                                                                                                                                                                                                                                                                                                                                                                                                                                     |              |  |  |
| ⊲ Pub games                                                           | from £950.00 |                                                                                                                                                                                                                                                                                                                                                                                                                                                                                                                                                                                                                                                                                                                                                                                                                                                                                                                                                                                                                                                                                                                                                                                                                                                                                                                                                                                                                                                                                                                                                                                                                                                                                                                                                                                                                                                                                                                                                                                                                                                                                                                     |              |  |  |