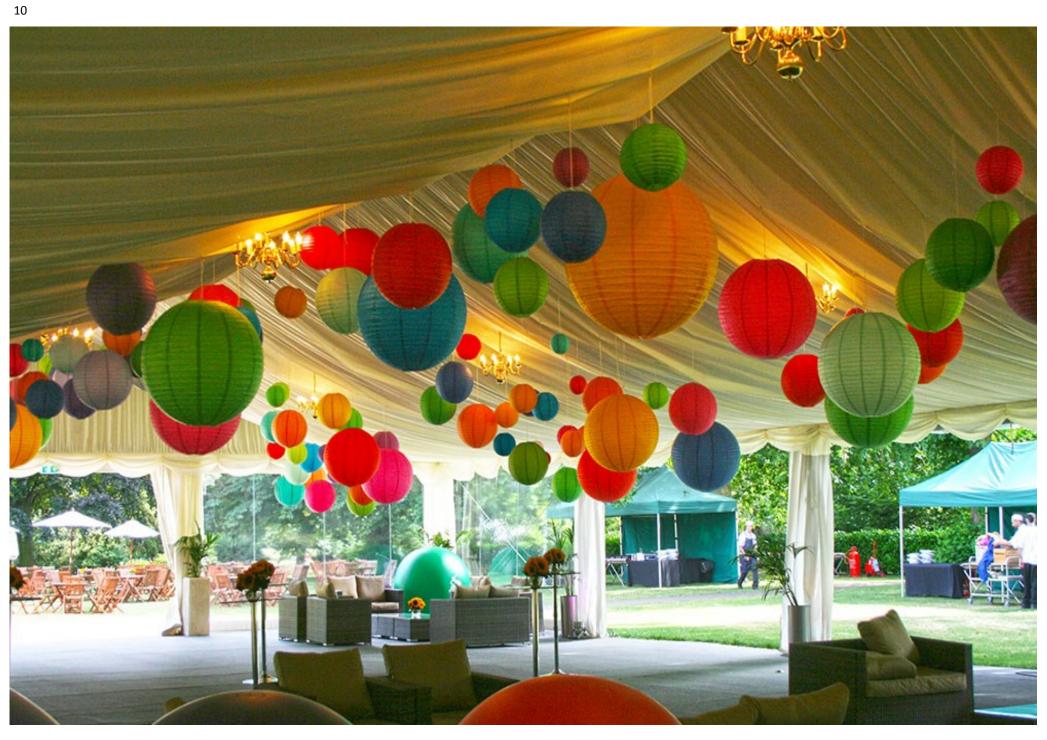

## Marquee

Our marquee comes fully lined in ivory, with a reception area and a variety of seating options. The marquee is 15m x 25m with ivory lined walls and some clear vinyl windows and roll-up sides, able to accommodate your guests with a bar, reception area, dining and seating spaces, plus room for a dance floor. We can also create a more intimate space for smaller groups by adding a partition wall. A solid floor with taupe carpet means no muddy shoes and no sinking heels.

This marquee will accommodate:

If you have more than 450 guests we recommend a clear canopy extension which can allow for up to an additional 350 guests.

Larger marquees can be built to accommodate larger setups, please speak to a co-ordinator about your requirements

There is an inbuilt PA system with noise reduction speakers that can have your guests dancing to a band inside while others outside enjoy the tranquil scenery of our lawns and Regent's Park beyond.

All your power requirements are met with a silent generator that can accommodate the largest band or DJ rig required.

Outside the marquee we provide solid wooden furniture with parasols and seating for up to 200 guests.