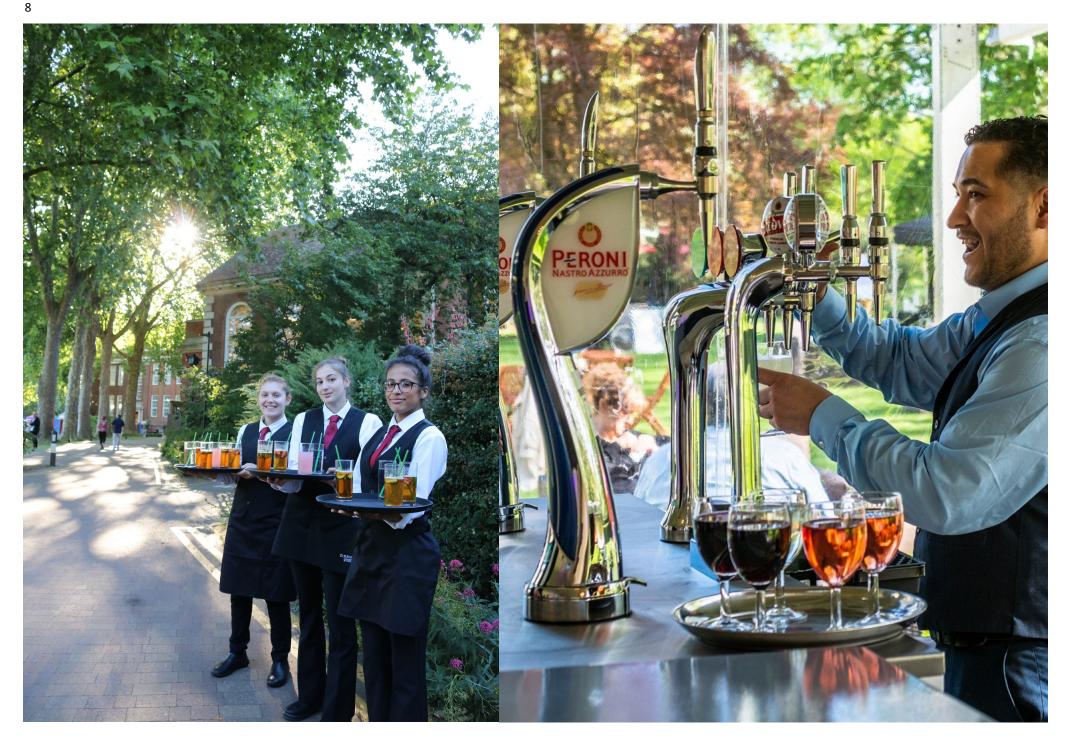

## **Drinks Packages**

For ease of budgeting we have put together drinks packages

#### Our drinks packages include unlimited:

House red, white & rosé wines

Selection of bottled beers

Selection of fruit juices

Still and sparkling water

If you would like to upgrade your package to include jugs of Pimm's, Prosecco or a selection of spirits add £11.00 per person.

**2 hours** £23.50 **3 hours** £29.50

**4 hours** £35.00 **5 hours** £40.50

**6 hours** £46.50

#### Soft Drinks Package

**2 hours** £9.25 **3 hours** £13.25

**4 hours** £16.25

Drinks can also be charged on consumption, a cash bar can be set up or a mixture of all three depending your requirements