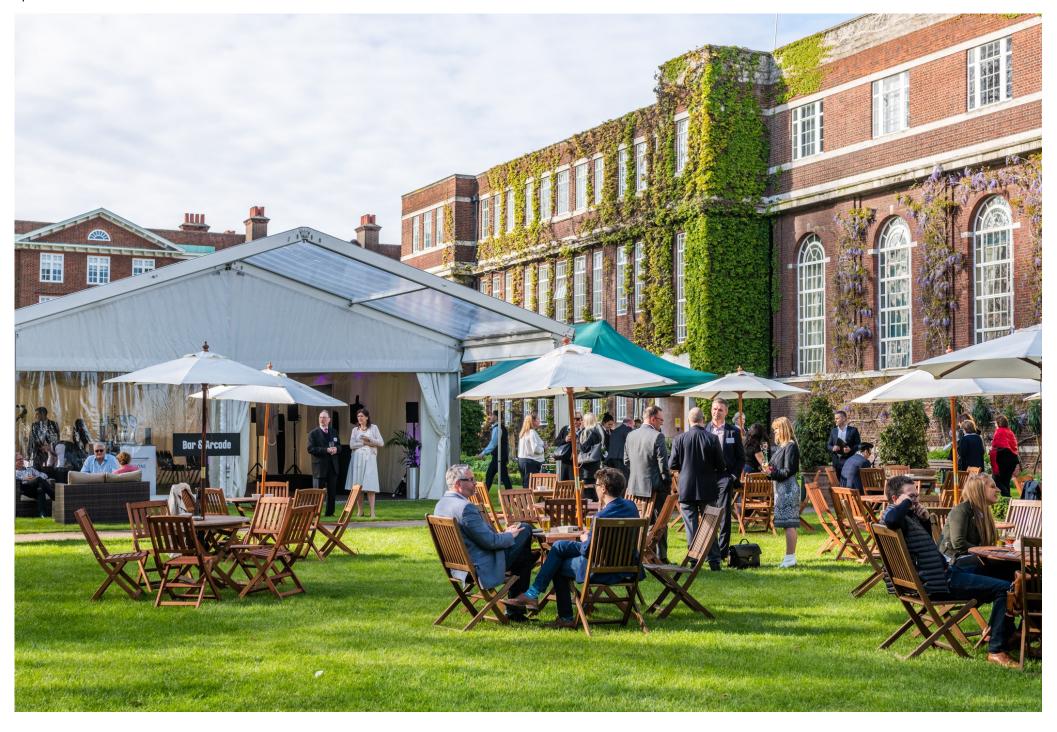

#### **About the Venue**

Our unique spaces and beautiful location make us the perfect choice for a wide variety of events.

Inside our historic buildings we have a wide range of rooms, each one flooded with natural light and full of charm. For conferences our venue boasts the purpose-built Tuke Hall auditorium that seats 370 delegates plus a variety of additional rooms in which you can host networking sessions, lunches and breaks.

Our location – just minutes from Baker Street tube station – makes travel to and from the venue convenient for your guests. It also means you're only a short journey from the West End.

Our fabulous gardens surrounded by the magnificent Royal park and lakes, the venue is the perfect location for your summer event. The lawns come with their own private entrance and ivory lined marquee just in case of British summer days. With four acres of manicured lawns, a further two acres of wild garden and a secluded secret garden, no other venue offers such a private, verdant outdoor space, capable of accommodating up to 1,200 guests.

## Marquee

Our marquee comes fully lined in ivory, with a reception area and a variety of seating options. The marquee is 15m x 25m with ivory lined walls and some clear vinyl windows and roll-up sides, able to accommodate your guests with a bar, reception area, dining and seating spaces, plus room for a dance floor. We can also create a more intimate space for smaller groups by adding a partition wall. A solid floor with taupe carpet means no muddy shoes and no sinking heels.