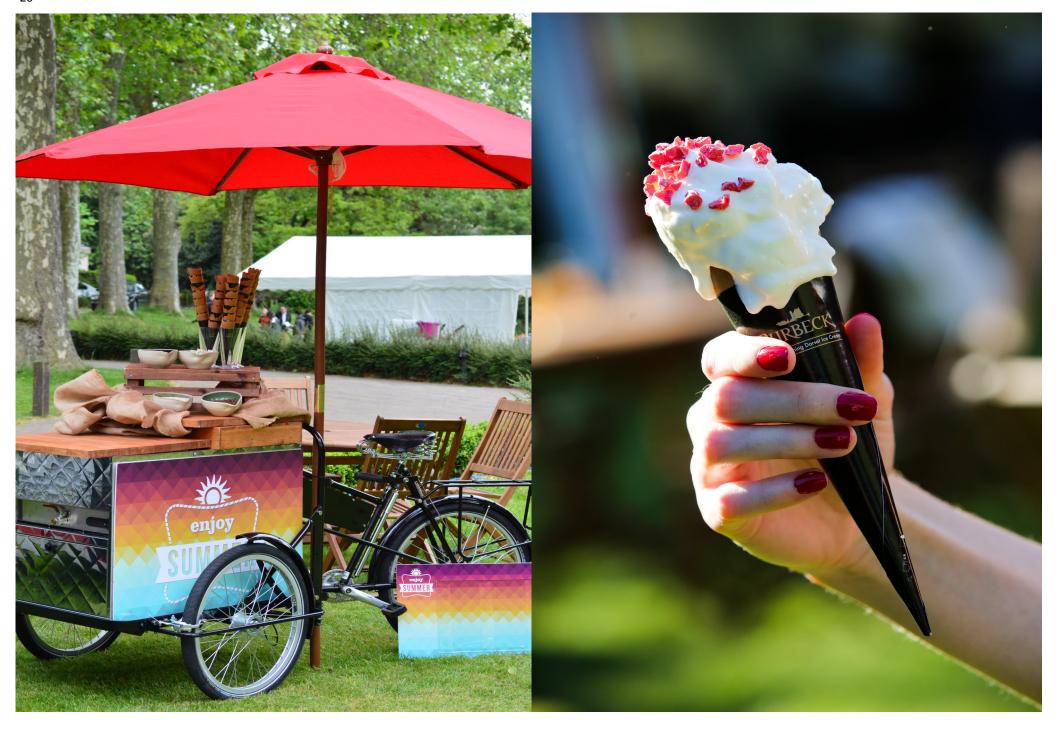

#### **Ice Cream** £2.50 per person – min 50 guests

Enhance your summer party with our very own ice cream trike serving a variety of flavours of homemade ice creams and sorbets, served in a cone or a cup Choose two of the following flavours:

Ice-cream – vanilla, strawberry, dark chocolate, milk chocolate, mint choc chip, rum'n'raisin, cherry ripple, salted caramel Sorbet – lemon, Pimms, prosecco