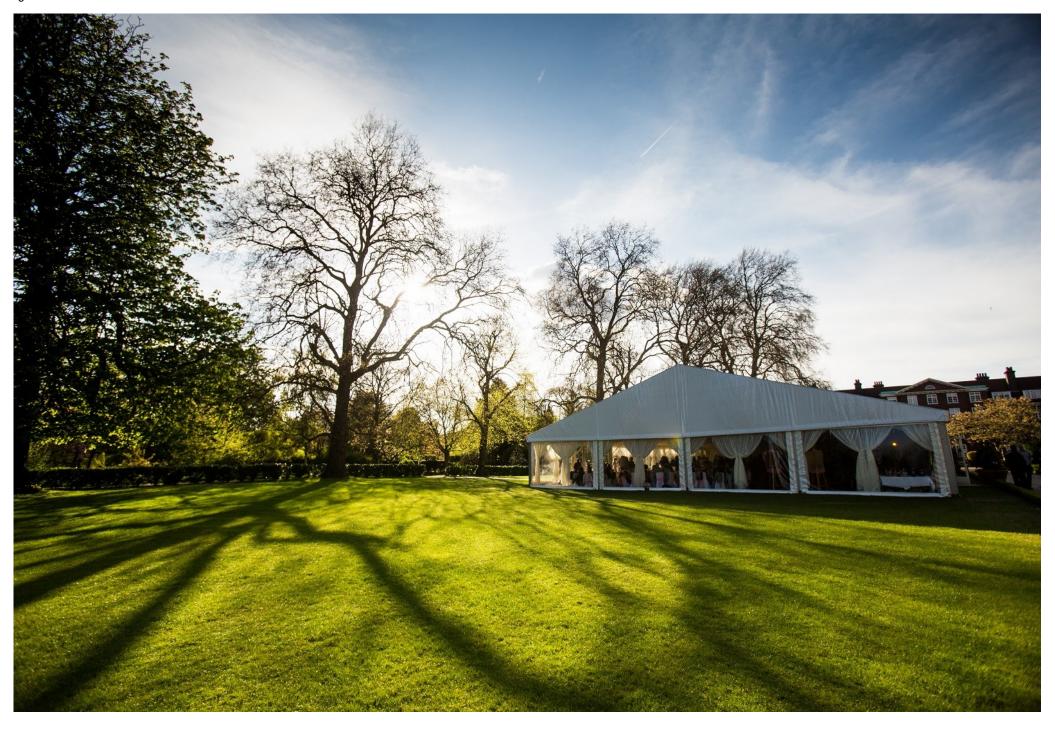

Our location – just minutes from Baker Street tube station – makes travel to and from the venue convenient for your guests. It also means you're only a short journey from the West End.

Our fabulous gardens surrounded by the magnificent Royal park and lakes, the venue is the perfect location for your summer event. The lawns come with their own private entrance and ivory lined marquee just in case of British summer days. With four acres of manicured lawns, a further two acres of wild garden and a secluded secret garden, no other venue offers such a private, verdant outdoor space, capable of accommodating up to 1,200 guests.

## Marquee

Our marquee comes fully lined in ivory, with a reception area and a variety of seating options. The marquee is 15m x 25m with ivory lined walls and some clear vinyl windows and roll-up sides, able to accommodate your guests with a bar, reception area, dining and seating spaces, plus room for a dance floor. We can also create a more intimate space for smaller groups by adding a partition wall. A solid floor with taupe carpet means no muddy shoes and no sinking heels.