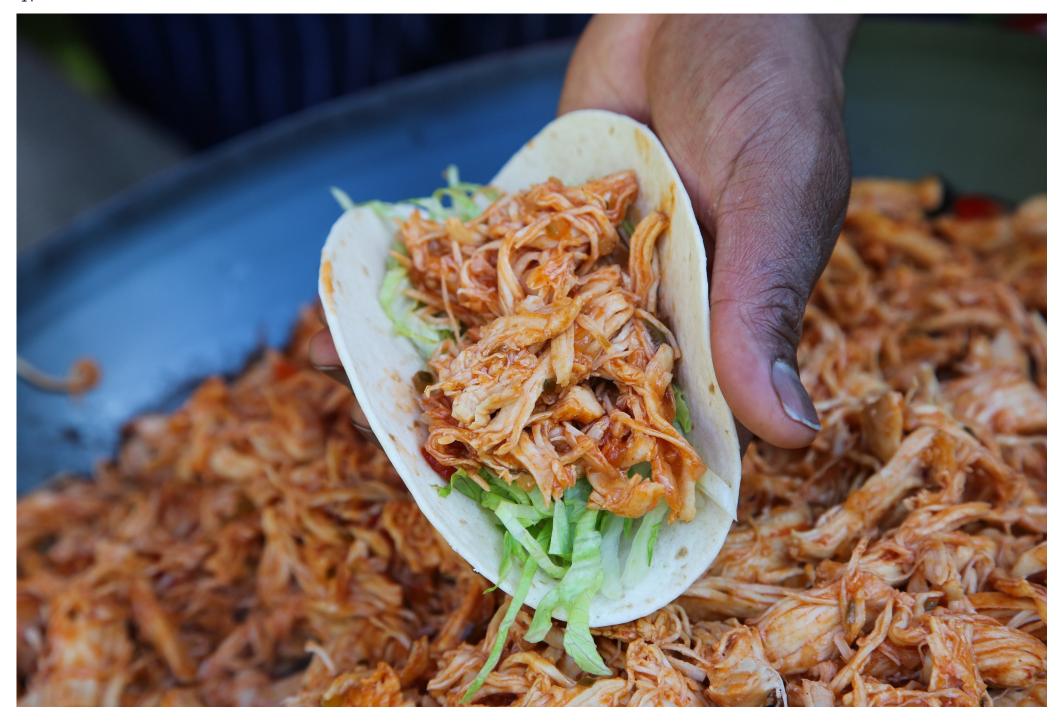

## Street Stalls

Fancy something a little different for your guests? Why not try our street food stalls? Offering cuisine from around the world, each stand is beautifully decorated in vibrant colours, giving a greater variety of choice and flavours and offering a memorable dining experience

Please choose 3 food stalls from below: - £36.50 per person or £13.95 per stall, per person

#### Fajita Bar

Soft flour tortilla packed with your choice of spiced pulled chicken, beef chilli con carne or quorn chilli, finished of with fresh leaves, sauces and extra spice if you want it really hot.