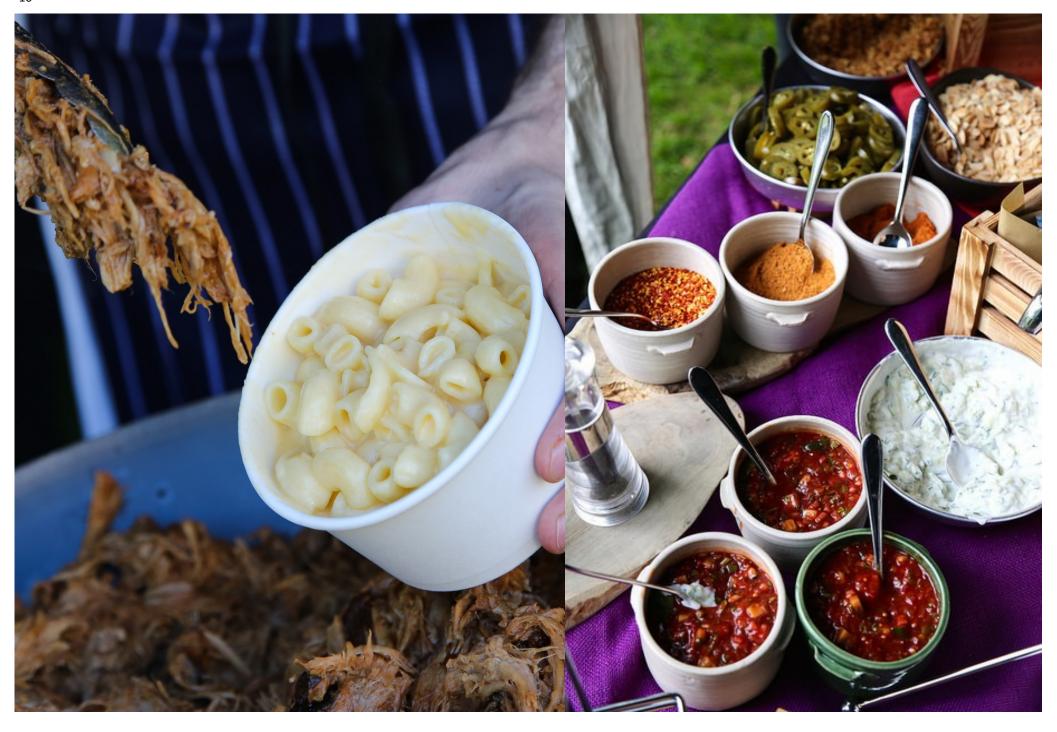

### **BBQ** Menus

Our chefs have put together a range of BBQ menus to bring the best flavours, along with some theatre enabling people to finish meals to their tastes.

#### Traditional British BBQ - £33.00 per person

Choose three of the following main course options

- Belted Galloway Brisket and prime rump burger, sliced tomato, mature cheddar brioche bun.
- Cumberland pork hot dog, caramelised onions, Viennese roll.
- Hertfordshire BBQ marinated chicken thigh burger smoked Applewood, soft white bap.
- Garlic thyme mushroom, red leister cheese sour dough bun (v)

Choose two of the following sides:

- Tomato, cumber garden herb mix leaves.
- Classic Slaw
- Jalapeno & pepper pasta salad
- Caper & chive new potato salad.

#### Choose a dessert:

- Classic Eton Mess
- Strawberries and cream with short bread biscuit.

## Street Stalls

Fancy something a little different for your guests? Why not try our street food stalls? Offering cuisine from around the world, each stand is beautifully decorated in vibrant colours, giving a greater variety of choice and flavours and offering a memorable dining experience

Please choose 3 food stalls from below: - £36.50 per person or £13.95 per stall, per person