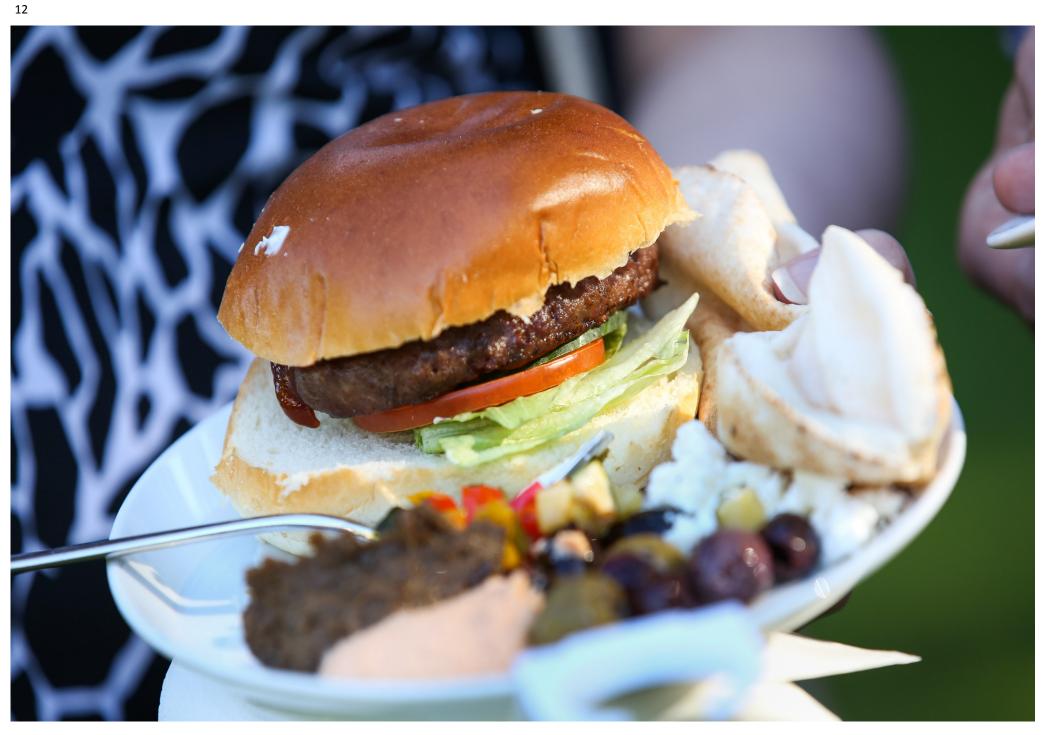

### **BBQ** Menus

Our chefs have put together a range of BBQ menus to bring the best flavours, along with some theatre enabling people to finish meals to their tastes.

#### Traditional British BBQ - £33.00 per person

Choose three of the following main course options

- Belted Galloway Brisket and prime rump burger, sliced tomato, mature cheddar brioche bun.
- Cumberland pork hot dog, caramelised onions, Viennese roll.
- Hertfordshire BBQ marinated chicken thigh burger smoked Applewood, soft white bap.
- Garlic thyme mushroom, red leister cheese sour dough bun (v)

#### American BBQ - £33.00 per person.

Choose three of the following main course options:

- Belted Galloway brisket and prime rump burger, tomato relish, brioche bun
- Pulled Dingley Dell pork shoulder, spicy bean and tomato
- Roasted beer can chicken guarter with sweet apple bbg glaze
- Cajun spiced swordfish brochette, cilantro and lime yogurt, red onion salsa
- Dirty Mac 'n' Cheese (v)