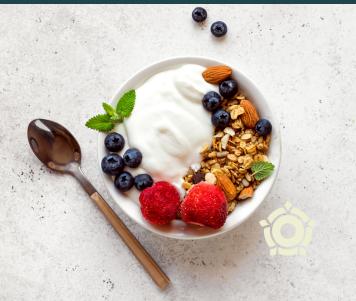

### Healthy start: - minimum order 10 people for each item

| Super mint green smoothie (150ml)                                                          | £2 95 |
|--------------------------------------------------------------------------------------------|-------|
| Low fat coconut yoghurt, mixed dried fruit granola, pineapple, and lime compote. (VE) (GF) | £3.95 |
| Tropical coconut protein bites                                                             | £1.50 |
| Blueberry and apricot chia pots, mixed nuts                                                | £3.95 |
| Seasonal fruit skewer, fresh mint & lime                                                   | £1.95 |
| Seasonal cut fruit platter                                                                 | £3.75 |
| Seasonal fruit bowl                                                                        | £3.75 |
| Banana split smoothie bowl (banana & honey smoothie, cocoa nibs, fresh strawberry,         |       |
| fresh banana, chia seed)                                                                   | £3.95 |