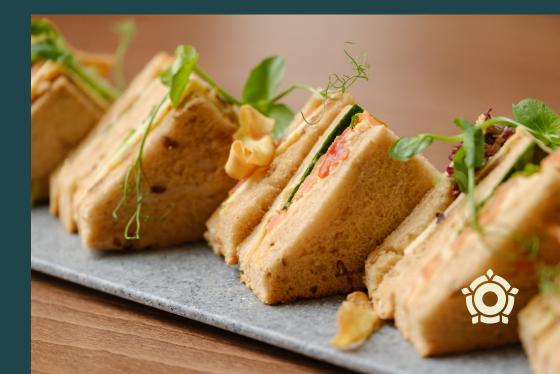

## Classic deli lunch £17.95pp

One-and-a-half rounds of chefs selection including vegetable, meat and fish sandwiches, hand-cut potato crisps and a bowl of seasonal fruit

## Premium deli lunch £19.95pp

One-and-a-half rounds of deli fillings in continental and farmhouse breads, wraps and bagels served with hand-cut potato or vegetable crisps and a fresh cut fruit platter.