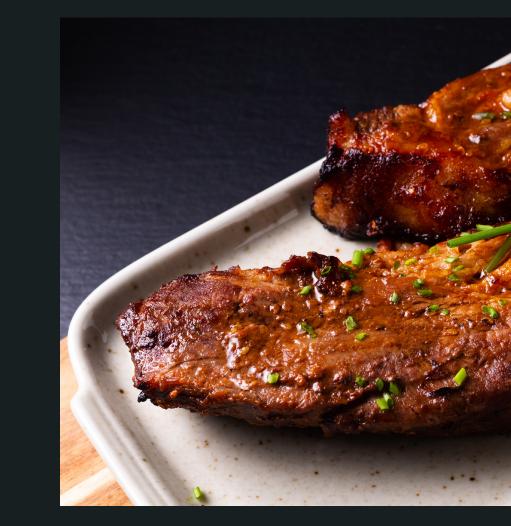

#### Meat

Char Siu slow-roasted pork shoulder with plum sauce, aromatic sesame, fine bean & glass noodle salad (GF) Braised beef cheek & turnip hotpot with confit potato & Westcombe cheddar crust (GF) Nigerian 'Suya' BBQ corn-fed chicken with sweet potato fries, spicy peanut dipping sauce & sorrel (GF)